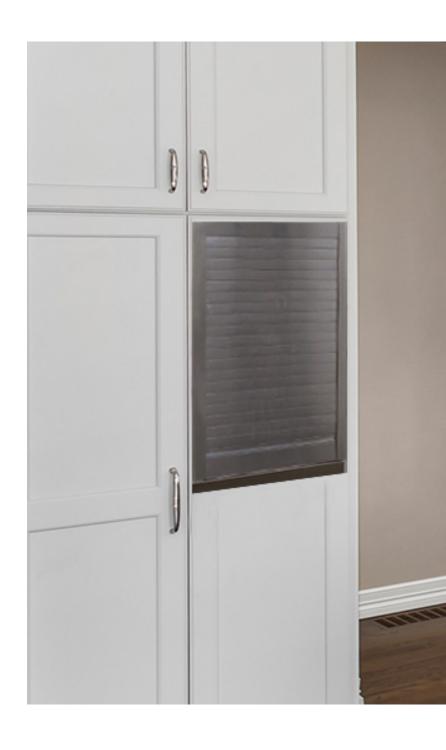

### Utility, performance and value.

The AmeriGlide Pro Dumbwaiter's simple yet elegant design is easily incorporated into any modern structure, including residential buildings. The 100% stainless steel cars come in standard and custom sizes. It's automatic custom controls, drive lift chain and aluminum guide rail system are built to last and ideal for larger, heavier loads.

#### **HEAVY DUTY**

With it's 100% stainless steel car, the Pro Dumbwaiter is designed for longevity and efficiency in residential use.