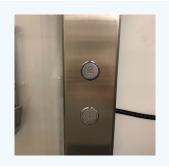

#### STANDARD FEATURES

Drive System Chain and sprocket

Max. Capacity 300 lbs (136 kg)

Max. Travel Up to 4 stops

Travel Speed 24 fpm (0.12 m/s)

Track Material Aluminum Rails

Controls Call and send stations

Codes & Regulations CSA B44 (Section 7) & ASME 17.1