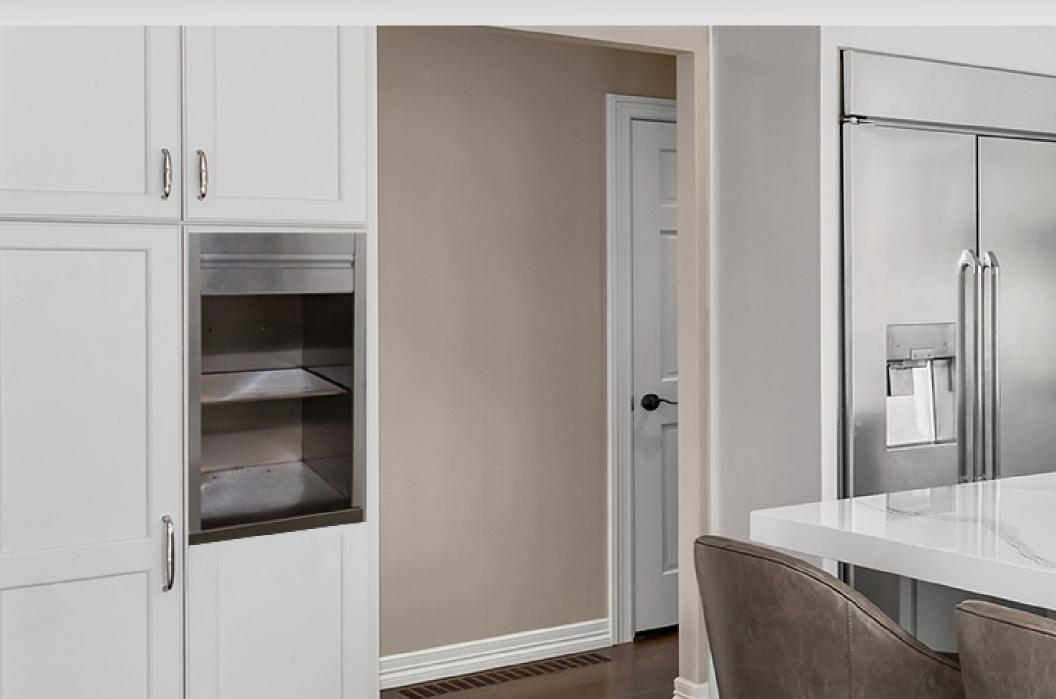

### Utility, performance and value.

The AmeriGlide Pro Dumbwaiter's simple yet elegant design is easily incorporated into any modern structure, including residential buildings. The 100% stainless steel cars come in standard and custom sizes. It's automatic custom controls, drive lift chain and aluminum guide rail system are built to last and ideal for larger, heavier loads.

#### **HEAVY DUTY**

With it's 100% stainless steel car, the Pro Dumbwaiter is designed for longevity and efficiency in residential use.