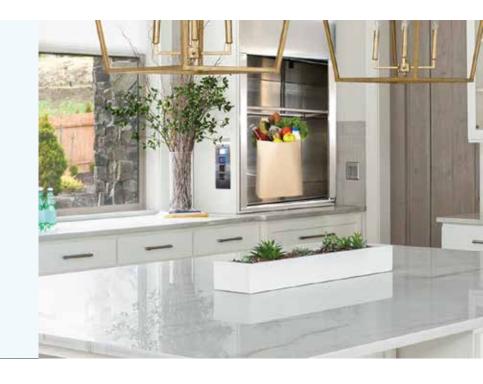

Our residential AmeriGlide Pro Dumbwaiter is designed for non-passenger vertical transportation applications and is available with a max load capacity of 300 lbs (136 kg). As with all AmeriGlide manufactured products, safety and conveniences are hallmarks of this dumbwaiter, designed for multi-level applications.

Whether it be transporting medical supplies, prepared foods, firewood, groceries or laundry, the AmeriGlide Pro Dumbwaiter has what it takes to keep up with you.